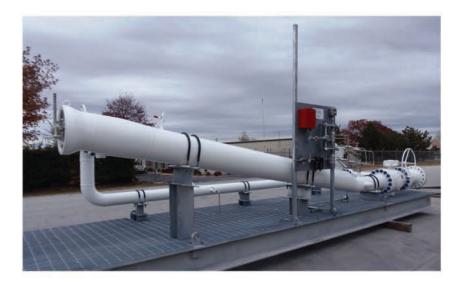

### **LAUNCHERS & RECEIVERS**

Pipeline Equipment, Inc. has extensive experience designing and fabricating Pig Launcher and Receiver systems. We offer many configurations including horizontal, vertical, or sloped ranging from a simple launcher and receiver to complete skid mounted units with all valves and associated piping. Each configuration is designed to meet the customer's specific application in compliance with applicable codes and material specifications.

#### **AUTOMATED LAUNCHERS & RECEIVERS**

In addition to standard units with manual controls, PEI also provides automated units which significantly reduce manpower, valve maintenance, gas releases, and HSE concerns. For rich wet gas systems that require routine pigging to increase production and remove valuable liquids, PEI offers the Automatic Spherical Pig System which holds multiple spherical pigs that can be released locally, on a timed basis, or remotely. Cleaning, Batching, and Inspection Pigs can also be launched and received in the automated systems.