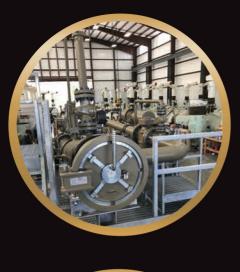

#### **AUTOMATED LAUNCHERS & RECEIVERS**

In addition to standard units with manual controls, PEI also provides automated units which significantly reduce manpower, valve maintenance, gas releases, and HSE concerns. For rich wet gas systems that require routine pigging to increase production and remove valuable liquids, PEI offers the Automatic Spherical Pig System which holds multiple spherical pigs that can be released locally, on a timed basis, or remotely. Cleaning, Batching, and Inspection Pigs can also be launched and received in the automated systems.