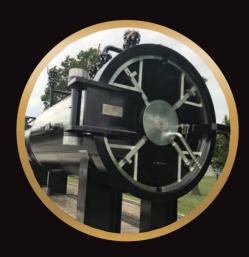

### **LAUNCHERS & RECEIVERS**

Pipeline Equipment, Inc. has extensive experience designing and fabricating Pig Launcher and Receiver systems. We offer many configurations including horizontal, vertical, or sloped ranging from a simple launcher and receiver to complete skid mounted units with all valves and associated piping. Each configuration is designed to meet the customer's specific application in compliance with applicable codes and material specifications.

Most pipelines must be pigged to either clean the pipeline for flow improvement and corrosion control, batch different products, displace certain products, or inspect the line for integrity assurance. The primary purpose of a pig launcher and receiver is to allow the launching or receiving of a pipeline pig without interrupting the flow.