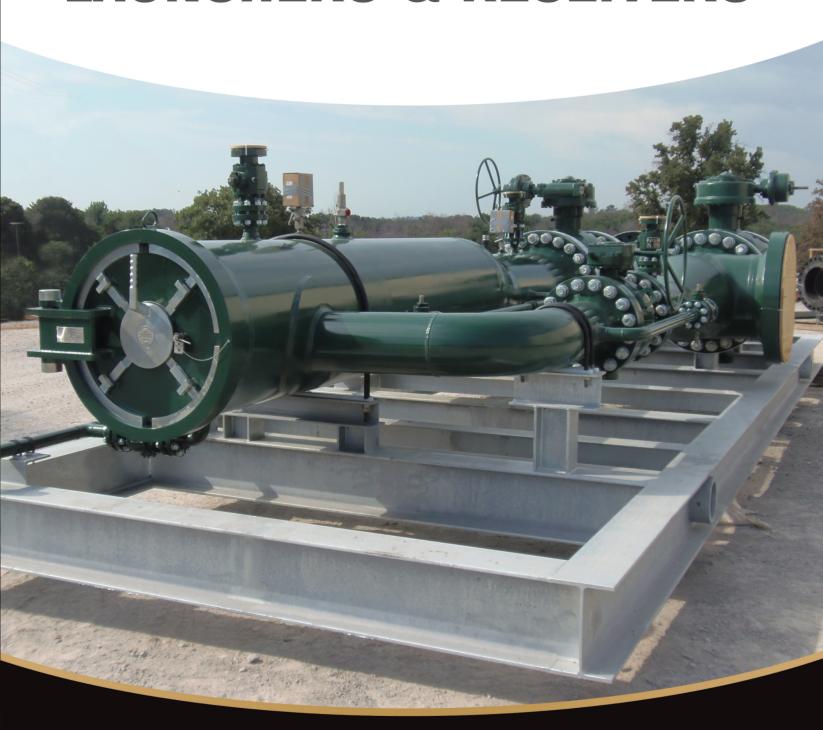

### **LAUNCHERS & RECEIVERS**

Pipeline Equipment, Inc. has extensive experience designing and fabricating Pig Launcher and Receiver systems. We offer many configurations including horizontal, vertical, or sloped ranging from a simple launcher and receiver to complete skid mounted units with all valves and associated piping. Each configuration is designed to meet the customer's specific application in compliance with applicable codes and material specifications.

Most pipelines must be pigged to either clean the pipeline for flow improvement and corrosion control, batch different products, displace certain products, or inspect the line for integrity assurance. The primary purpose of a pig launcher and receiver is to allow the launching or receiving of a pipeline pig without interrupting the flow.